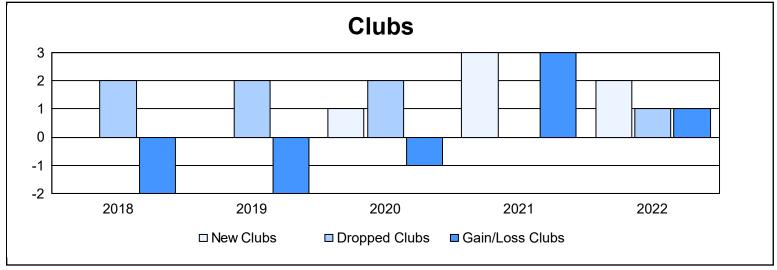

District T 1 As of June 2022 Cumulative

| Year      | Clubs | Dropped<br>Clubs | Gain/<br>Loss<br>Clubs | New<br>Members | Charter<br>Members | Reinstate<br>Members | Transfer<br>Members | Total<br>Member<br>Added | Total<br>Members<br>Dropped | Gain/<br>Loss<br>Members |
|-----------|-------|------------------|------------------------|----------------|--------------------|----------------------|---------------------|--------------------------|-----------------------------|--------------------------|
| 2017-2018 | 0     | 2                | -2                     | 83             | 2                  | 21                   | 15                  | 121                      | 201                         | -80                      |
| 2018-2019 | 0     | 2                | -2                     | 82             | 2                  | 6                    | 5                   | 95                       | 162                         | -67                      |
| 2019-2020 | 1     | 2                | -1                     | 55             | 20                 | 4                    | 4                   | 83                       | 129                         | -46                      |
| 2020-2021 | 3     | 0                | 3                      | 129            | 63                 | 43                   | 0                   | 235                      | 144                         | 91                       |
| 2021-2022 | 2     | 1                | 1                      | 147            | 53                 | 22                   | 5                   | 227                      | 202                         | 25                       |
| Average   | 1     | 1                | 0                      | 99             | 28                 | 19                   | 6                   | 152                      | 168                         | -15                      |